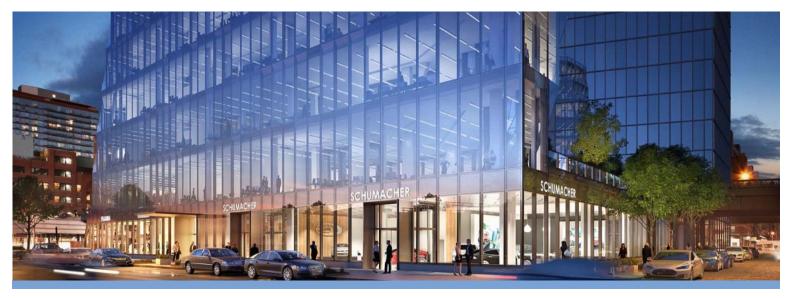

## 40 TENTH AVE - SOLAR CARVE TOWER Manhattan, NY

FSG is currently building the high rise commercial tower on the High line, in NY. FSG was contracted to handle all electrical installations including, fire alarm with commissioning. FSG also contracted separately to provide a lighting fixture package. Our group is proud to be part of this project and look forward to taking part in bringing amazing companies to the meat packing district of NYC.