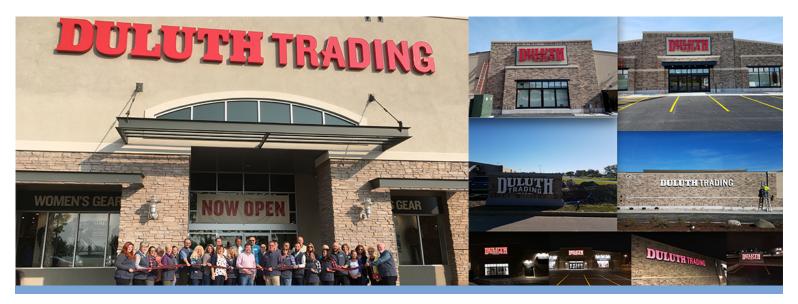

## DULUTH TRADING COMPANY Nationwide

From Alaska to New England, Duluth Trading Co. has experienced expansive growth and partnered with FSG Signs for turnkey signage solutions.

## SOLUTION

FSG Signs partnered with Duluth Trading Co. to meet their construction needs. FSG was included in initial consultations with their designers, real estate developers and landlords. Together, we created and implemented a nationwide exterior signage plan for their channel letters, pylons, monuments, and awnings. To achieve our goals, we communicate regularly, including weekly scheduled conference calls, with minutes recorded and distributed thereafter. Our overall communication patterns set clear expectations for Duluth Trading Co. Our dedicated Sales Associate, Project Manager, and entire team at FSG Signs are committed to excellence in serving Duluth Trading Co. FSG's signage expertise resulted in what one Duluth executive described as a "harmonious" relationship.