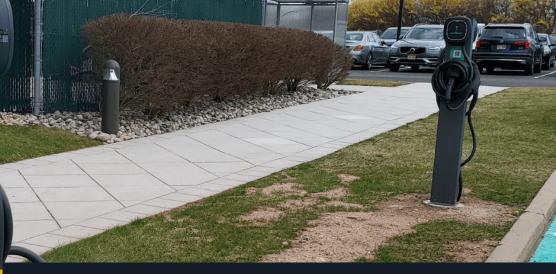

## RESULT

The project was completed in 1 week. This included material delivery, installation, and masonry work. Now that installation is complete and the parking spaces are marked, there is room for four electric vehicles to charge simultaneously.