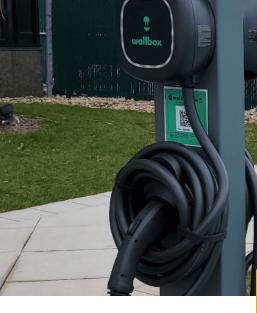

## SOLUTION

As an all-inclusive EV charging solutions provider, FSG offers comprehensive expertise. With substantial industry relationships and skilled electricians, we offer top-notch expertise and comprehensive solutions for EV charging needs. FSG installed Level 2 Wallbox chargers that were stocked at their New Jersey Distribution Center and partnered with AmpUp to provide software for the chargers.

Level 2 charging stations usually run on 208V service and can charge a vehicle in 2-6 hours. These are the most common options for commercial facilities.